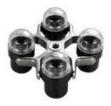

## Centrifuges with sealing caps for swinging bucket rotors

4

×16

× 28

4 X 50mL Conical tube

16 X 15mL Conical tube

28 x Blood collection tube

**Model 4000** 

ST-2504MS Sealing cap

#### **Description**

Model 4000, Table-top Centrifuge

ST-2504MS, Swinging Bucket Rotor with Buckets

Sealing cap for ST-2504MS rotor, part number 055-0964

Tube Rack for 4 x 50 mL Conical tubes, part number 055-1170