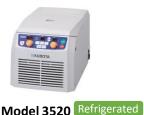

## RNA purification and extraction for micro tubes at high speed

(Max) 24 x 1.5mL

Model 3520 Refrigerated

MA-2724

#### **Description**

Model 3520, Bench-top Micro Refrigerated Centrifuge

MA-2724, Angle Rotor for 24 x 1.5/2 mL, 12 x 0.5 mL and 12 x 0.2 mL PCR tubes

**Description** 

Shield Rotor Lid, part number 028-1370

MA-2024, Angle Rotor for 24 x 1.5/2 mL

Model 3520, Bench-top Micro Refrigerated Centrifuge

Rotor Lid, part number 028-1420