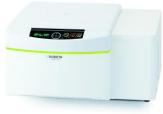

**S700TR** Refrigerated

RS-1440M Shield cover

#### Description

Model S700TR, Benchtop Refrigerated Centrifuge

RS-1440M, Swinging Bucket Rotor with Buckets

Sealing cap for RS-1440M rotor, part number 027-9240

Tube Rack for 28 x 50 mL Conical tubes, part number 055-2030