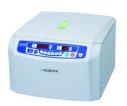

## RNA purification and extraction for micro tubes at high speed

(Max) 24 x 1.5mL

Model 3520 Refrigerated

MA-2724

#### **Description**

Model 3520, Bench-top Micro Refrigerated Centrifuge

MA-2724, Angle Rotor for 24 x 1.5/2 mL, 12 x 0.5 mL and 12 x 0.2 mL PCR tubes

**Description** 

Shield Rotor Lid, part number 028-1370

MA-2024, Angle Rotor for 24 x 1.5/2 mL

Model 3520, Bench-top Micro Refrigerated Centrifuge

Rotor Lid, part number 028-1420