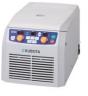

## RNA purification and extraction for micro tubes at high speed

(Max) 24 x 1.5mL

Model 3520 Refrigerated

MA-2724

#### **Description**

Model 3520, Bench-top Micro Refrigerated Centrifuge

MA-2724, Angle Rotor for 24 x 1.5/2 mL, 12 x 0.5 mL and 12 x 0.2 mL PCR tubes

**Description** 

Shield Rotor Lid, part number 028-1370

MA-2024, Angle Rotor for 24 x 1.5/2 mL

Model 3520, Bench-top Micro Refrigerated Centrifuge

Rotor Lid, part number 028-1420