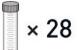

## Centrifuges with sealing caps for swinging bucket rotors

4

×16

× 28

4 X 50mL Conical tube

16 X 15mL Conical tube

28 x Blood collection tube

**Model 4000** 

Tube Rack for 16 x 15 mL Conical tubes, Part number 055-1160

Tube Rack for 28 x 5-10 mL Blood collection tubes, Part number 055-1140

× 68

\*

28 X 50mL Conical tube 68 X 15mL Conical tube

96 X Blood collection tube